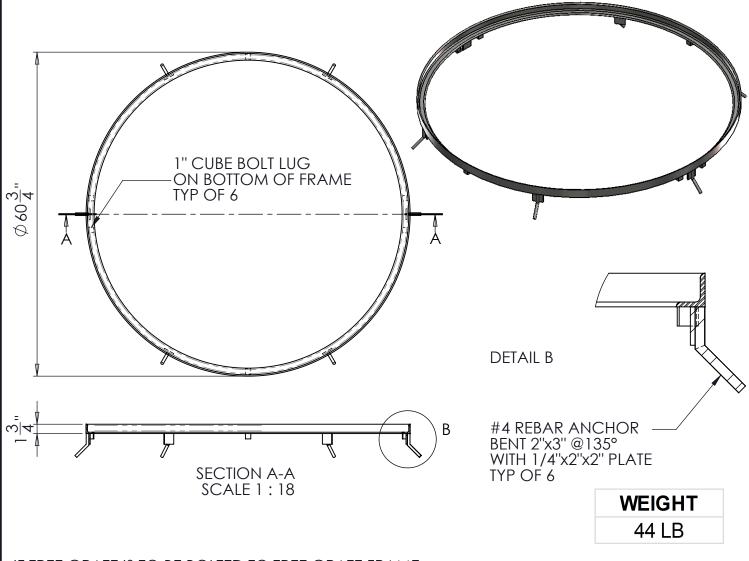

## DTF60-1.5RDCIP

Ø 60" TREE GRATE FRAME STYLE "CIP" FOR NEW SLAB AND PAVERS

IF TREE GRATE IS TO BE BOLTED TO TREE GRATE FRAME:
ORDER SBF ID#D00BD "BOLT DOWN KIT". EACH KIT CONTAINS:

- (1) DRILL BIT
- (1) TORX DRIVER BIT
- (8) 1/4"-20x2" SELF-TAPPING FLAT HEAD SCREWS

INSTALLATION SEQUENCE (BY OTHERS):

- 1) ENSURE FRAME IS STRAIGHT AND SQUARE
- 2) POUR CONCRETE AROUND FRAME AND ALLOW TO CURE
- PLACE TREE GRATE INSIDE FRAME. HOLES WILL BE PRE-DRILLED IN TREE GRATE FOR SCREWS.
- 4) DRILL EACH BOLT LUG IN FRAME THROUGH THE GRATE HOLES AND DRIVE SCREWS INTO HOLES.

| GENERAL INFORMATION                                              | APPROVED        |
|------------------------------------------------------------------|-----------------|
| *MATERIAL: STEEL ASTM A36                                        | BY:             |
| *FINISHES AVAILABLE: BARE, PAINTED, POWDER COATED, OR GALVANIZED | TITLE:          |
|                                                                  | AGENCY:         |
|                                                                  | DATE: 8/21/2013 |